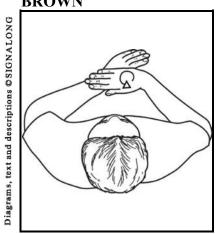

BLUE

Diagrams, text and descriptions @SIGNALONG

Working closed hand (palm in, pointing up) makes backward circle over cheek.

Working index indicates vein on back of relaxed supporting hand.

Working flat hand (palm down, pointing in) makes small inward circle on back of supporting wrist.