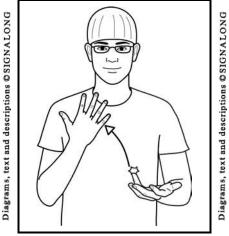

GOLD

Make letter shape "G"; then working hand springs up changing to open hand (palm back, pointing in/up).

hand Working flat (palm up, pointing in) scythes up supporting forearm (palm up, pointing forward).