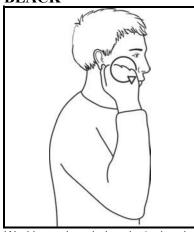

BLUE

Diagrams, text and descriptions @SIGNALONG

Working closed hand (palm in, pointing up) makes backward circle over cheek.

Working index indicates vein on back of relaxed supporting hand.

Working flat hand (palm down, pointing in) makes small inward circle on back of supporting wrist.