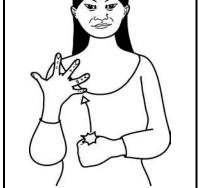

ORANGE

forward, pointing up) makes squeezing action by side of mouth. NB: Hand does not close into a fist.

Working index hand (palm back, pointing up) traces around lips.

SILVER

Make letter shape "S"; then working hand springs up changing to open hand (palm back, pointing in/up).