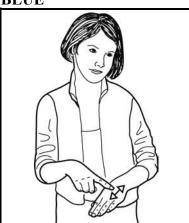

BLUE

Diagrams, text and descriptions @SIGNALONG

Working closed hand (palm in, pointing up) makes backward circle over cheek.

Working index indicates vein on back of relaxed supporting hand.

Working flat hand (palm down, pointing in) makes small inward circle on back of supporting wrist.