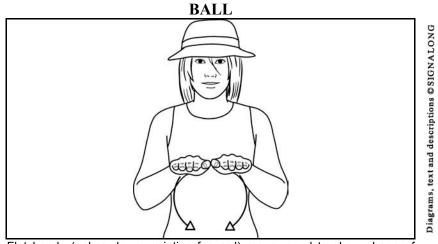

## Colour the ball .....

Flat hands (palms down, pointing forward) move round to show shape of ball, finishing palms up. Size of circle shows relative size of ball.

Working closed hand (palm in, pointing forward) rests on supporting fist (palm in, pointing forward); working hand moves up.