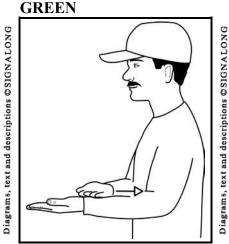

Working "Y" hand (palm down, pointing forward) moves across body and up slightly.

Colour the flower ..... **FLOWER** Diagrams, text and descriptions @SIGNALONG

Working bunched hand (palm back, pointing up) held under the nose, waves from side to side.