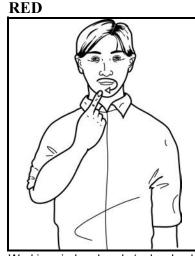

BLUE

Diagrams, text and descriptions @SIGNALONG

Working closed hand (palm in, pointing up) makes backward circle over cheek.

Working index indicates vein on back of relaxed supporting hand.

Working flat hand (palm down, pointing in) makes small inward circle on back of supporting wrist.