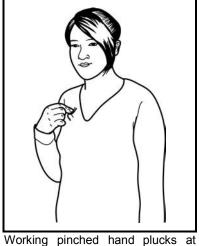

and descriptions @SIGNALONG





Working closed hand (palm in, pointing up) makes backward circle over cheek.



Working index indicates vein on back of relaxed supporting hand.



Working flat hand (palm down, pointing in) makes small inward circle on back of supporting wrist.



GOLD



Make letter shape "G"; then working hand springs up changing to open hand (palm back, pointing in/up).



hand Working flat (palm up, pointing in) scythes up supporting forearm (palm up, pointing forward).

ORANGE



forward, pointing up) makes squeezing action by side of mouth. NB: Hand does not close into a fist.



Working index hand (palm back, pointing up) traces around lips.

SILVER



Make letter shape "S"; then working hand springs up changing to open hand (palm back, pointing in/up).

## WHITE



shirt front.

Diagrams, text and descriptions @SIGNALONG