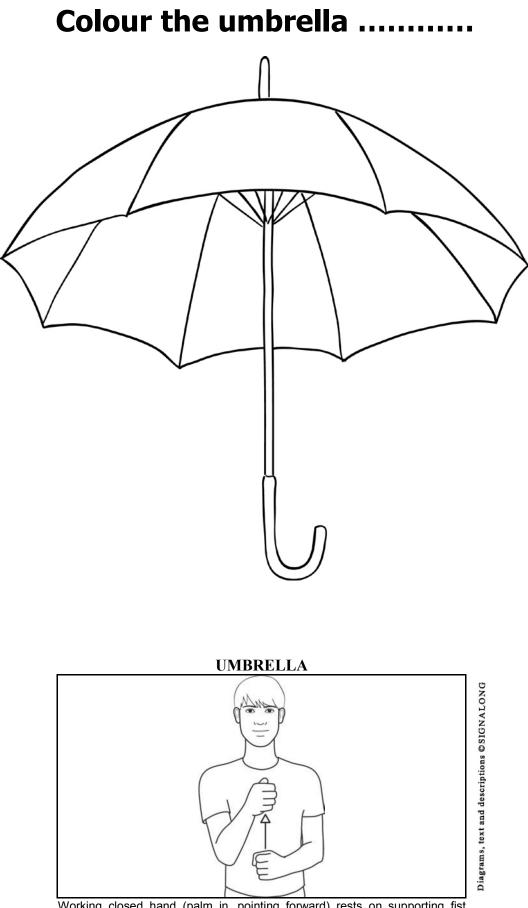

## Colour the ball .....

Flat hands (palms down, pointing forward) move round to show shape of ball, finishing palms up. Size of circle shows relative size of ball.

Working closed hand (palm in, pointing forward) rests on supporting fist (palm in, pointing forward); working hand moves up.