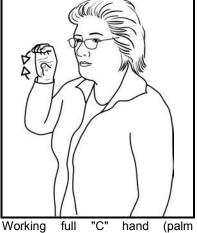

ORANGE

forward, pointing up) makes squeezing action by side of mouth. NB: Hand does not close into a fist.

Working index hand (palm back, pointing up) traces around lips.

SILVER

Make letter shape "S"; then working hand springs up changing to open hand (palm back, pointing in/up).